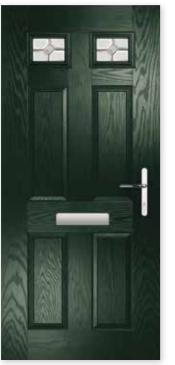

Pluto Door - Farmhouse

Red with Satin Glass

Meteor Door

Blue with Kensington Glass

**Solar Door - Farmhouse**Darkwood with Kensington Glass

Mars Door - Flush
Blue with Satin Glass

Cosmos Door Green with Zinc Star Glass