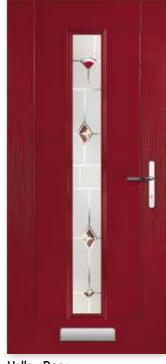

Corvus 4 Centre Door - Farmhouse Red with Satin Glass

Corvus 4 Centre Door - Farmhouse Lightwood with Cameo Glass

Meteor Door

Black with Murano Glass

Halley Door Red with Murano Red Glass

Solar Door
Chartwell with Zinc Star Glass