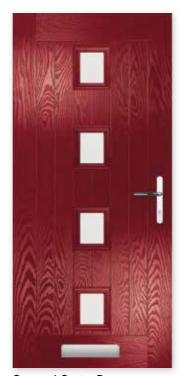

Corvus 4 Centre Door - Farmhouse Red with Satin Glass

Corvus 4 Centre Door - Farmhouse Lightwood with Cameo Glass

Meteor Door

Black with Murano Glass

Halley Door Red with Murano Red Glass

Solar Door
Chartwell with Zinc Star Glass