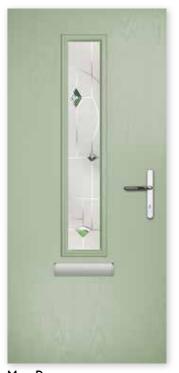

Pluto Door - Farmhouse

Red with Satin Glass

Meteor Door

Blue with Kensington Glass

**Solar Door - Farmhouse**Darkwood with Kensington Glass

Mars Door - Flush
Blue with Satin Glass

Cosmos Door Green with Zinc Star Glass