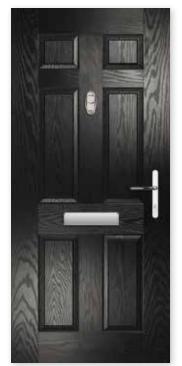

Corvus 4 Centre Door - Farmhouse Red with Satin Glass

Corvus 4 Centre Door - Farmhouse Lightwood with Cameo Glass

Meteor Door

Black with Murano Glass

Halley Door Red with Murano Red Glass

Solar Door
Chartwell with Zinc Star Glass