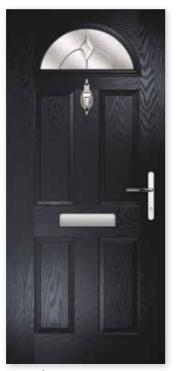

Pluto Door - Farmhouse

Red with Satin Glass

Meteor Door

Blue with Kensington Glass

**Solar Door - Farmhouse**Darkwood with Kensington Glass

Mars Door - Flush
Blue with Satin Glass

Cosmos Door Green with Zinc Star Glass