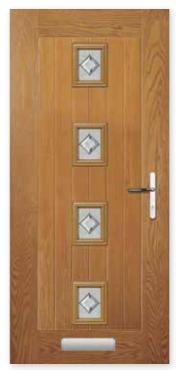

Corvus 4 Centre Door - Farmhouse Red with Satin Glass

Corvus 4 Centre Door - Farmhouse Lightwood with Cameo Glass

Meteor Door

Black with Murano Glass

Halley Door Red with Murano Red Glass

Solar Door
Chartwell with Zinc Star Glass