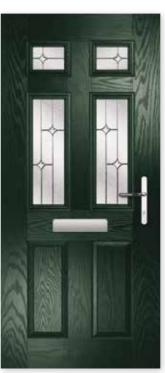

Corvus 4 Centre Door - Farmhouse Red with Satin Glass

Corvus 4 Centre Door - Farmhouse Lightwood with Cameo Glass

Meteor Door

Black with Murano Glass

Halley Door Red with Murano Red Glass

Solar Door
Chartwell with Zinc Star Glass