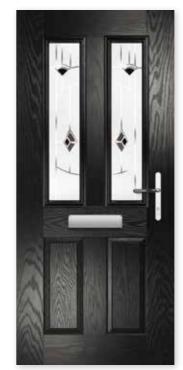

Corvus 4 Centre Door - Farmhouse Red with Satin Glass

Corvus 4 Centre Door - Farmhouse Lightwood with Cameo Glass

Meteor Door

Black with Murano Glass

Halley Door Red with Murano Red Glass

Solar Door
Chartwell with Zinc Star Glass