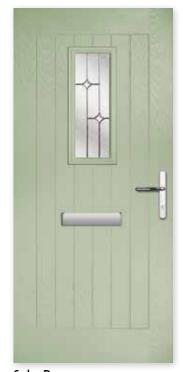

Pluto Door - Farmhouse

Red with Satin Glass

Meteor Door

Blue with Kensington Glass

**Solar Door - Farmhouse**Darkwood with Kensington Glass

Mars Door - Flush
Blue with Satin Glass

Cosmos Door Green with Zinc Star Glass