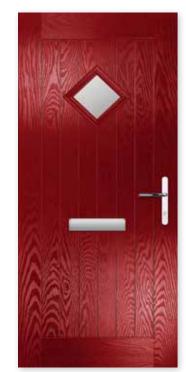

Pluto Door - Farmhouse

Red with Satin Glass

Meteor Door

Blue with Kensington Glass

**Solar Door - Farmhouse**Darkwood with Kensington Glass

Mars Door - Flush
Blue with Satin Glass

Cosmos Door Green with Zinc Star Glass