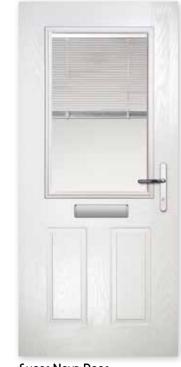

Stellar Door
Anthracite with Zinc Star Glass

Mars Door - Flush Chartwell with Murano Glass

Super Nova Door
White with Venetian Glass