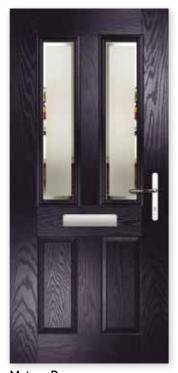

Corvus 4 Centre Door - Farmhouse Red with Satin Glass

Corvus 4 Centre Door - Farmhouse Lightwood with Cameo Glass

Meteor Door

Black with Murano Glass

Halley Door Red with Murano Red Glass

Solar Door
Chartwell with Zinc Star Glass