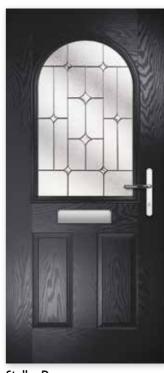

Stellar Door
Anthracite with Zinc Star Glass

Mars Door - Flush Chartwell with Murano Glass

Super Nova Door
White with Venetian Glass