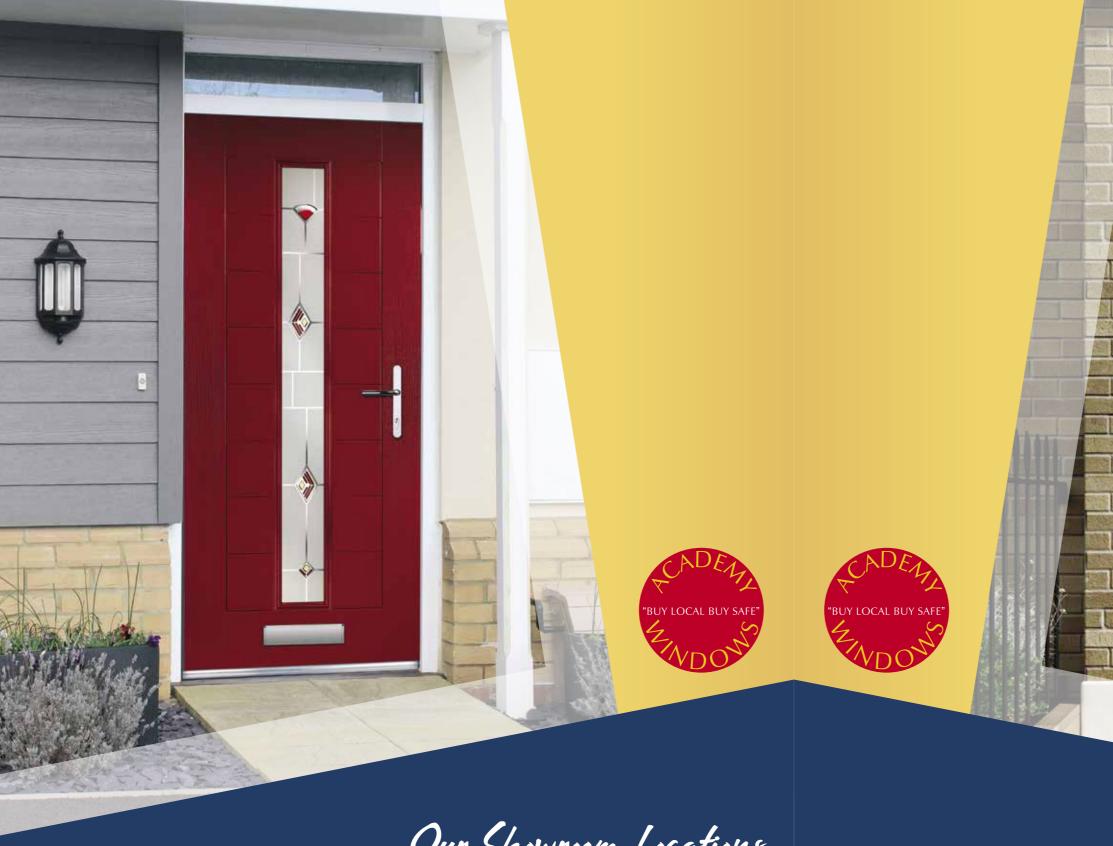

Corvus 4 Centre Door - Farmhouse Red with Satin Glass

Corvus 4 Centre Door - Farmhouse Lightwood with Cameo Glass

Meteor Door

Black with Murano Glass

Halley Door Red with Murano Red Glass

Solar Door
Chartwell with Zinc Star Glass